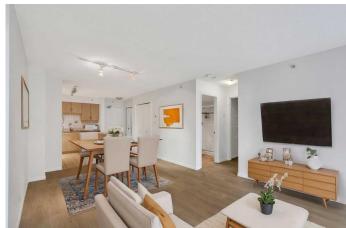

# \$359,900

2 Bedroom, 2.00 Bathroom, 836 sqft Residential on 0.00 Acres

Downtown West End, Calgary, Alberta

Welcome to 902, 650 10 Street SW â€" A Riverfront Gem in the Heart of Calgary. Discover urban living at its finest in this stunning 2-bedroom, 2-bathroom condo, perched on the 9th floor of the renowned Axxis building, offering breathtaking views of the Bow River. Perfectly located just two blocks from the scenic Bow River pathways, one block from the C-Train station, and a 10-minute walk to grocery stores and some of Calgary's top dining spots, including Bridgette Bar, Wayne's Bagels, and Noble Pie. The Axxis is a well-managed, pet-friendly building that boasts an array of premium amenities, including a fully equipped fitness center, a spacious social room with a kitchen for entertaining, a serene outdoor courtyard, visitor parking, and secure bike storage. Step inside this bright and airy west-facing unit, where freshly painted neutral tones complement the open-concept living space. The spacious living room, complete with a cozy gas fireplace, flows seamlessly into the kitchen, featuring a large island with an eating barâ€"perfect for casual dining or entertaining. Luxury vinyl plank flooring add to the home's stylish appeal, while the generous west-facing balcony invites you to enjoy sunset views. The primary bedroom offers a peaceful retreat, tucked away from the main living area, with ample closet space and a private 4-piece ensuite. The second bedroom is versatile, making it ideal for a home office or as a guest room for roommates. This unit also includes