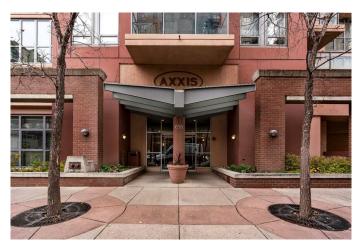

# \$359,900

2 Bedroom, 2.00 Bathroom, 836 sqft Residential on 0.00 Acres

Downtown West End, Calgary, Alberta

Welcome to 902, 650 10 Street SW â€" A Riverfront Gem in the Heart of Calgary. Discover urban living at its finest in this stunning 2-bedroom, 2-bathroom condo, perched on the 9th floor of the renowned Axxis building, offering breathtaking views of the Bow River. Perfectly located just two blocks from the scenic Bow River pathways, one block from the C-Train station, and a 10-minute walk to grocery stores and some of Calgary's top dining spots, including Bridgette Bar, Wayne's Bagels, and Noble Pie. The Axxis is a well-managed, pet-friendly building that boasts an array of premium amenities, including a fully equipped fitness center, a spacious social room with a kitchen for entertaining, a serene outdoor courtyard, visitor parking, and secure bike storage. Step inside this bright and airy west-facing unit, where freshly painted neutral tones complement the open-concept living space. The spacious living room, complete with a cozy gas fireplace, flows seamlessly into the kitchen, featuring a large island with an eating barâ€"perfect for casual dining or entertaining. Luxury vinyl plank flooring add to the home's stylish appeal, while the generous west-facing balcony invites you to enjoy sunset views. The primary bedroom offers a peaceful retreat, tucked away from the main living area, with ample closet space and a private 4-piece ensuite. The second bedroom is versatile, making it ideal for a home office or as a guest room for roommates. This unit also includes