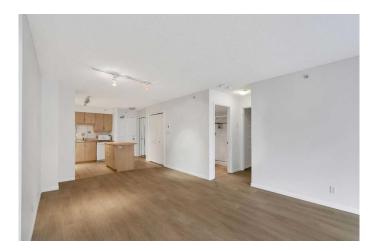

# \$359,900

2 Bedroom, 2.00 Bathroom, 836 sqft Residential on 0.00 Acres

Downtown West End, Calgary, Alberta

Welcome to 902, 650 10 Street SW â€" A Riverfront Gem in the Heart of Calgary. Discover urban living at its finest in this stunning 2-bedroom, 2-bathroom condo, perched on the 9th floor of the renowned Axxis building, offering breathtaking views of the Bow River. Perfectly located just two blocks from the scenic Bow River pathways, one block from the C-Train station, and a 10-minute walk to grocery stores and some of Calgary's top dining spots, including Bridgette Bar, Wayne's Bagels, and Noble Pie. The Axxis is a well-managed, pet-friendly building that boasts an array of premium amenities, including a fully equipped fitness center, a spacious social room with a kitchen for entertaining, a serene outdoor courtyard, visitor parking, and secure bike storage. Step inside this bright and airy west-facing unit, where freshly painted neutral tones complement the open-concept living space. The spacious living room, complete with a cozy gas fireplace, flows seamlessly into the kitchen, featuring a large island with an eating barâ€"perfect for casual dining or entertaining. Luxury vinyl plank flooring add to the home's stylish appeal, while the generous west-facing balcony invites you to enjoy sunset views. The primary bedroom offers a peaceful retreat, tucked away from the main living area, with ample closet space and a private 4-piece ensuite. The second bedroom is versatile, making it ideal for a home office or as a guest room for roommates. This unit also includes