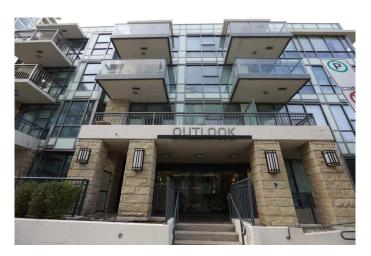

# \$259,900 - 304, 51 Waterfront Mews Sw, Calgary

MLS® #A2177147

## \$259,900

1 Bedroom, 1.00 Bathroom, 378 sqft Residential on 0.00 Acres

Chinatown, Calgary, Alberta

\* PRICE REDUCED \* Good starter home or investment property, welcome to this very well kept apartment unit in the heart of downtown. Walking distance to Prince's Island Park, Bow River, restaurants, public transits, and shopping. It features laminated flooring throughout and tiles in the bathroom, quartz counter tops, high end stainless appliances, and gas cook top, good size balcony with beautiful view of the Bow River and BBQ gas hood up, and in suite laundry. It has underground parking stall and storage locker. This building has 24 hours concierge/security, large gym area, hot tub, pool table, guest suite, and also underground visitor parking. It closes to park, playground, restaurants, shopping, and easy access to major roads. \*\* 304 51 Waterfront Mews SW \*\*