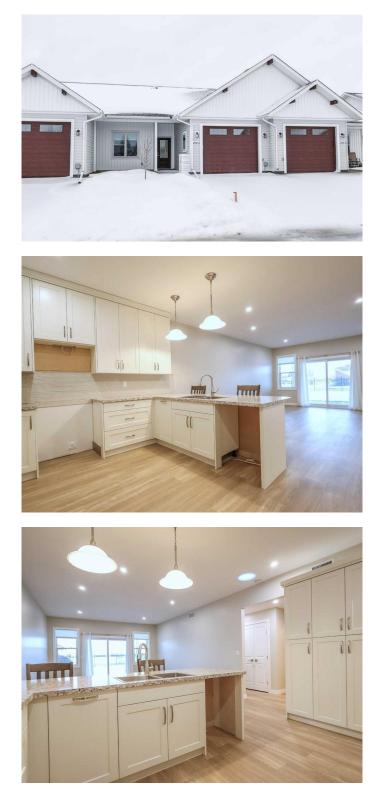

#### \$395,000

2 Bedroom, 2.00 Bathroom, 1,161 sqft Residential on 0.09 Acres

Parkdale, Stettler, Alberta

This one-third triplex home with ground level access has just become available in Stettler. Properties like this with no stairs are hard to find making it ideal for anyone using a wheelchair or walker. This home is a fantastic option for people wanting to down size, move off the farm, or just enjoy the luxury of a brand-new home. This home has all the features: upgraded board and batten vinyl siding; triple pane windows; fibreglass wood grain front door; luxury vinyl plank flooring; under floor as well as forced air heat; and so much more. The kitchen is amazing with upgraded, custom, shaker-style kitchen cabinets that reach to the ceiling, an island which allows for extra seating, and a tiled backsplash. The dining area flows into the living room which has big windows and a patio door facing the back yard. This home has a huge primary bedroom with a walk-in closet and a sleek ensuite with a walk-in shower. There is a second bedroom, a main bathroom with a tub and shower, a spacious laundry room, and hall closets for storage. There is an oversized, single car garage with access to the mechanical room. The yard has been landscaped with sod, ready for you to enjoy in this spring. There is a concrete front verandah, sidewalk, driveway, and rear patio. This home is situated in a newly developed neighbourhood in a quiet part of town. The ag grounds are directly behind you, so there are no residential neighbours facing your backyard. This location is great as it is a short