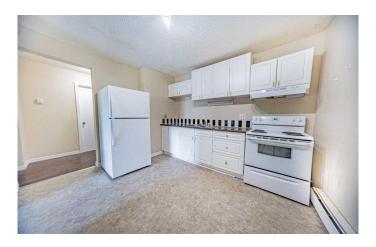

## \$71,400

1 Bedroom, 1.00 Bathroom, 594 sqft Residential on 0.00 Acres

Mount Pleasant, Camrose, Alberta

Welcome to this well-maintained 1-bedroom, 1-bathroom condo, nestled in the heart of the vibrant and centrally located Mount Pleasant neighborhood in Camrose. Whether you're looking for a prime investment property or a cozy place to call home, this condo ticks all the boxes. Features: Spacious bedroom with ample natural light. Open-concept living area that flows seamlessly into the kitchen. Private balcony perfect for enjoying your morning coffee or relaxing in the evening. Well-maintained building in a desirable and quiet location. Close proximity to local amenities, schools, University of Alberta Augustana Campus, shopping, dining, and public transportation. This unit offers an incredible opportunity for those seeking a hassle-free, move-in-ready space. It's ideal for investors looking for solid rental potential or first-time buyers wanting a great spot in a well-established area. Don't miss out on this gem in Mount Pleasant!

#### Interior

Interior Features Ceiling Fan(s), Storage, Laminate Counters, Open Floorplan

Appliances See Remarks

Heating Baseboard

Cooling None