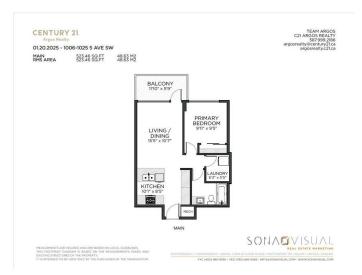

### \$339,900

1 Bedroom, 1.00 Bathroom, 523 sqft Residential on 0.00 Acres

Downtown West End, Calgary, Alberta

Downtown living at its finest with this beautiful 1-bedroom condo at Avenue West End. Nestled in the vibrant downtown core, just steps from the Bow River and an array of dining, shopping, and entertainment options, this condo is ideal for professionals and urban enthusiasts alike. Step into a bright and spacious open-concept living area, featuring floor-to-ceiling windows that bathe the space in natural light. The gourmet kitchen features a 5 burner gas cooktop, quartz countertops, under cabinet lighting, built-in fridge and freezer. The bathroom maximizes comfort with in-floor heating and soaker tub. The spacious bedroom connects to an oversize closet with built-in shelvings. Complete the package with in-suite laundry, a titled underground heated parking stall and titled storage locker. Schedule your viewing today!

#### **Essential Information**

MLS® # A2190344 Price \$339,900

Bedrooms 1

Bathrooms 1.00

Full Baths 1

Square Footage 523

Year Built 2017

0.00

#### **Exterior**

Exterior Features Balcony
Construction Concrete