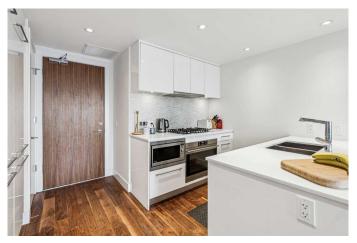

### \$339,900

1 Bedroom, 1.00 Bathroom, 523 sqft Residential on 0.00 Acres

Downtown West End, Calgary, Alberta

Downtown living at its finest with this beautiful 1-bedroom condo at Avenue West End. Nestled in the vibrant downtown core, just steps from the Bow River and an array of dining, shopping, and entertainment options, this condo is ideal for professionals and urban enthusiasts alike. Step into a bright and spacious open-concept living area, featuring floor-to-ceiling windows that bathe the space in natural light. The gourmet kitchen features a 5 burner gas cooktop, quartz countertops, under cabinet lighting, built-in fridge and freezer. The bathroom maximizes comfort with in-floor heating and soaker tub. The spacious bedroom connects to an oversize closet with built-in shelvings. Complete the package with in-suite laundry, a titled underground heated parking stall and titled storage locker. Schedule your viewing today!

## Interior

Interior Features Closet Organizers, High Ceilings, No Animal Home, No Smoking Home,

Open Floorplan, Quartz Counters, Recessed Lighting, Soaking Tub

Appliances Built-In Refrigerator, Dishwasher, Gas Range, Microwave, Range Hood,