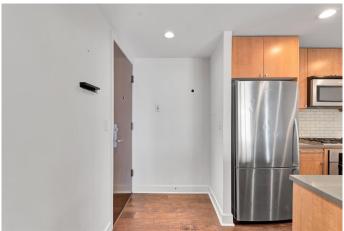

# \$429,000

2 Bedroom, 2.00 Bathroom, 937 sqft Residential on 0.00 Acres

Beltline, Calgary, Alberta

Welcome to this bright and open south facing unit in the trendy and highly sought after building, NOVA. Stylish and contemporary with extensive use of floor to ceiling windows offering beautiful natural light and outstanding views. A great balcony for great morning coffee or the wind down at the end of the day. This open concept home features quartz counter tops, Bosch gas stove, Fisher & Paykel fridge, under cabinet lighting. Primary bedroom with walk-through closet & 5pc ensuite bathroom. TITLED underground stall is included in the secure parkade that also has parking for your visitors. Building amenities include a lounge, gym, rentable guest suite, outdoor gardens and the luxury and convenience of a full time concierge. A quick walk gets you to the downtown Co-op, and lots of shops, services and restaurants. Don't miss out living in this incredible downtown condo, come see it today!

#### Interior

Interior Features Open Floorplan

Appliances Dishwasher, Dryer, Gas Cooktop, Microwave Hood Fan, Refrigerator,

Washer, Window Coverings

Heating Fan Coil
Cooling Central Air