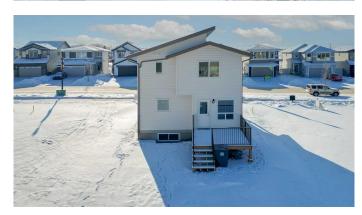

#### **Exterior**

Exterior Features Private Yard

Lot Description Back Lane, Back Yard

Roof Asphalt Shingle

Construction Vinyl Siding, Wood Frame

Foundation Poured Concrete