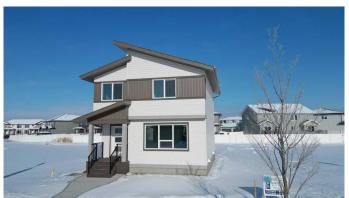

# \$475,000

3 Bedroom, 3.00 Bathroom, 1,454 sqft Residential on 0.09 Acres

Liberty Landing, Rural Red Deer County, Alberta

Custom Built by Somerset Homes this modern 2 storey home. Unique plan allows for main floor living with the benefit of more rooms on the second floor. Home is adorned with high quality finishes throughout. Home has a great open floorplan, and great light with oversized windows. 9' main floor, and large central island. Custom railing. Located in the community of Liberty Landing, with great access to parks and extensive pathway network. Includes large deck and \$1000 landscape voucher provided by the Developer.

#### **Essential Information**

MLS® # A2194332 Price \$475,000

Bedrooms 3
Bathrooms 3.00

Full Baths 2

Half Baths 1

Square Footage 1,454 Acres 0.09

Year Built 2023

Type Residential
Sub-Type Detached
Style 2 Storey