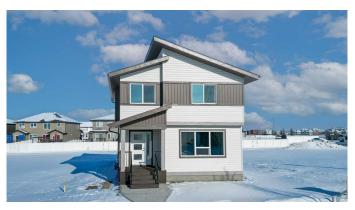

# \$475,000 - 18 Memorial Parkway, Rural Red Deer County

MLS® #A2194332

# \$475,000

3 Bedroom, 3.00 Bathroom, 1,454 sqft Residential on 0.09 Acres

Liberty Landing, Rural Red Deer County, Alberta

Custom Built by Somerset Homes this modern 2 storey home. Unique plan allows for main floor living with the benefit of more rooms on the second floor. Home is adorned with high quality finishes throughout. Home has a great open floorplan, and great light with oversized windows. 9' main floor, and large central island. Custom railing. Located in the community of Liberty Landing, with great access to parks and extensive pathway network. Includes large deck and \$1000 landscape voucher provided by the Developer.

#### **Essential Information**

MLS® # A2194332 Price \$475,000

Bedrooms 3
Bathrooms 3.00

Full Baths 2

Half Baths 1

Square Footage 1,454 Acres 0.09

Year Built 2023

Type Residential
Sub-Type Detached
Style 2 Storey