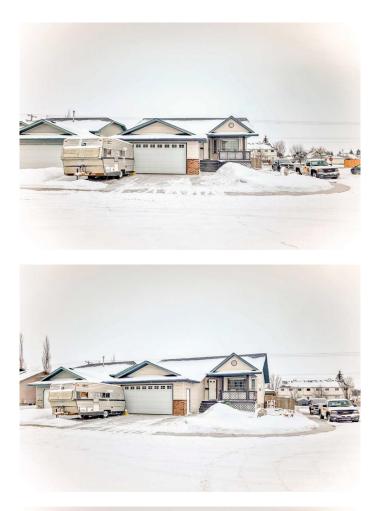

#### \$650,000

5 Bedroom, 3.00 Bathroom, 1,283 sqft Residential on 0.14 Acres

Maplewood., Strathmore, Alberta

NEW ROOF, SIDING, EAVESTROUGH. AIR CONDITIONED. Great Corner Lot. Cul-de-sac Location. Property is Expansive Not Expensive. Potential Plus. Central Air Conditioned.5 Bedrooms. 3 Bathrooms. 2 Laundry Areas Up/Dow. Fully Developed. Fenced Yard. Pet Friendly. Hot Tub. Cement Pad in Backyard. Great for Basketball. Upper Deck 20 x 9. Lower Deck 28x18. Gas hook-up for the Barbeque. Covered Porch 16X5. Enjoy the Outdoor Space. South Backyard. Great Home for 2 families. Come See.

#### **Essential Information**

| MLS® #         | A2195166    |
|----------------|-------------|
| Price          | \$650,000   |
| Bedrooms       | 5           |
| Bathrooms      | 3.00        |
| Full Baths     | 3           |
| Square Footage | 1,283       |
| Acres          | 0.14        |
| Year Built     | 1998        |
| Туре           | Residential |
| Sub-Type       | Detached    |
| Style          | Bi-Level    |
| Status         | Active      |

# **Community Information**

Address

1 Madison Court

| Subdivision | Maplewood.       |
|-------------|------------------|
| City        | Strathmore       |
| County      | Wheatland County |
| Province    | Alberta          |
| Postal Code | T1P 1M5          |

### Exterior

| Exterior Features | Private Yard                                                          |
|-------------------|-----------------------------------------------------------------------|
| Lot Description   | Back Yard, Corner Lot, Cul-De-Sac, Front Yard, Landscaped, Level, Low |
|                   | Maintenance Landscape                                                 |
| Roof              | Asphalt Shingle                                                       |
| Construction      | Vinyl Siding                                                          |
| Foundation        | Poured Concrete                                                       |
|                   |                                                                       |