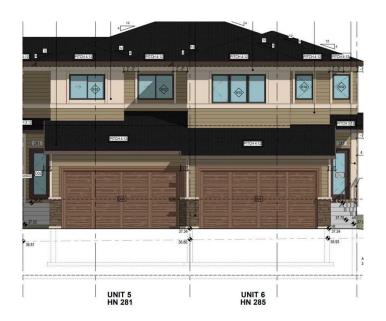

### \$525,000

3 Bedroom, 3.00 Bathroom, 1,316 sqft Residential on 0.06 Acres

NONE, Chestermere, Alberta

Welcome to this Brand new home built by award winning builder, Prominent Homes, in the Brand New Community of Waterford! This Beautiful townhouse as NO CONDO FEES and features 3 Bedrooms and 2 and half Bathrooms and Double Attached Garage. THE MAIN floor also features a Gorgeous Kitchen that has an Island, Dining Nook, and Living Room. THE UPPER floor has 3 Bedrooms including a Large Primary Bedroom with a walk in closet and 4 piece Ensuite and Laundry. It also has Alberta New Home Warranty. Possession is June 2025. Call to book your private showing today!

Year Built 2025

Type Residential

Sub-Type Row/Townhouse

Style 2 Storey

Status Active