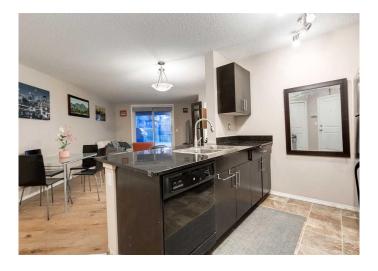

## \$289,900

2 Bedroom, 1.00 Bathroom, 713 sqft Residential on 0.00 Acres

Kincora, Calgary, Alberta

Welcome to your new home in the heart of Kincora. This pet-friendly, two bedroom, one bathroom apartment is a gem, with easy access to walking paths and dog parks. The building has secured front door access and a welcoming foyer. The apartment offers an open concept living-dining room. The unit maximizes use of 712 sq ft of space, with seamless indoor-outdoor access to an private oversized covered patio off the light filled living room. In suite laundry is an added feature of convenience. The kitchen features functional cabinets and storage, ample counter space, newish appliances, and a peninsula with stool seating - perfect for hosting and cooking at home! The bedrooms both include large closets, and the luxury of no shared walls with neighbouring units. This apartment is definitely one to check out!

## Interior

Interior Features Breakfast Bar, Pantry, Quartz Counters, Closet Organizers, Track

Lighting

Appliances Dishwasher, Dryer, Electric Stove, Refrigerator, Washer

Heating Baseboard

Cooling None