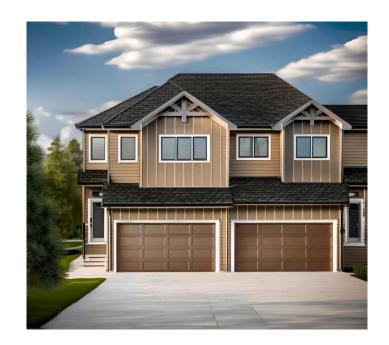

### \$525,000

3 Bedroom, 3.00 Bathroom, 1,294 sqft Residential on 0.06 Acres

N/A, Chestermere, Alberta

An incredible opportunity to own a home with exceptional features! This unique property offers the rare benefit of a double-attached garage, providing both convenience and added value. The spacious, open floor plan is perfect for entertaining family and friends, creating a welcoming atmosphere for gatherings and everyday living. Photos are representative.

#### **Amenities**

Parking Spaces 4

Parking Double Garage Attached

# of Garages 2

#### **Exterior**

Exterior Features None

Lot Description Back Yard

Roof Asphalt Shingle

Construction Vinyl Siding, Wood Frame

Foundation Poured Concrete