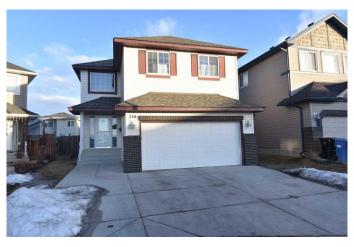

# \$749,900 - 126 Saddleland Crescent Ne, Calgary

MLS® #A2197680

## \$749,900

4 Bedroom, 3.00 Bathroom, 2,382 sqft Residential on 0.09 Acres

Saddle Ridge, Calgary, Alberta

Beautiful home built by Ravenview homes in the estate area of Saddleridge. This home is prefect for a big family. Main floor has living room with open to above, Formal Dining room, a good size family room and a Den. Kitchen has a pantry, a big Island and a nook. Full washroom on the main floor. Up stairs has four bedrooms, loft and a laundry room and a full bath. Master bedroom has a walk in closet, en-suite bath with separate Tub and shower. Basement has covered separate entrance and big windows for future development. Fully finished and Heated Garage, 2 Furnaces, Water softener and RO system. Fully Fenced, Cement patio and has a storage shed in the back. This home is walk to school, shopping and transit. Priced right for a quick sale.

# **Community Information**

Address 126 Saddleland Crescent Ne

Subdivision Saddle Ridge

City Calgary
County Calgary
Province Alberta
Postal Code T3J 5K4