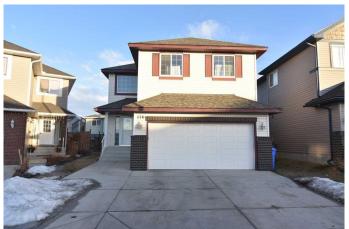

# \$749,900 - 126 Saddleland Crescent Ne, Calgary

MLS® #A2197680

## \$749,900

4 Bedroom, 3.00 Bathroom, 2,382 sqft Residential on 0.09 Acres

Saddle Ridge, Calgary, Alberta

Beautiful home built by Ravenview homes in the estate area of Saddleridge. This home is prefect for a big family. Main floor has living room with open to above, Formal Dining room, a good size family room and a Den. Kitchen has a pantry, a big Island and a nook. Full washroom on the main floor. Up stairs has four bedrooms, loft and a laundry room and a full bath. Master bedroom has a walk in closet, en-suite bath with separate Tub and shower. Basement has covered separate entrance and big windows for future development. Fully finished and Heated Garage, 2 Furnaces, Water softener and RO system. Fully Fenced, Cement patio and has a storage shed in the back. This home is walk to school, shopping and transit. Priced right for a quick sale.

# **Community Information**

Address 126 Saddleland Crescent Ne

Subdivision Saddle Ridge

City Calgary
County Calgary
Province Alberta
Postal Code T3J 5K4