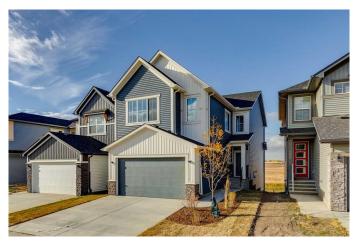

## \$849,900

3 Bedroom, 3.00 Bathroom, 2,238 sqft Residential on 0.08 Acres

Belvedere., Calgary, Alberta

Welcome to this stunning new build by Crystal Creek Homes, the Wyatt model, which offers the perfect blend of modern style and thoughtful practicality. This home features, Main floor 4th bedroom, 2nd prep kitchen with additional stove and sink, side entrance that could be used for a legal basement suite with city approval and a double front-attached garage. Inside, you'II find soaring high ceilings and an open-concept floor plan that allows for effortless flow and an abundance of natural light. The spacious living area is highlighted by a cozy gas fireplace, providing warmth and comfort. The chef's kitchen is a true centrepiece, complete with a large kitchen island, a pantry for added storage, and high-end finishes throughout. The mudroom offers a convenient transition from the garage, while the prep kitchen provides additional space for cooking and organization. Step outside to the pressure-treated deck, perfect for outdoor entertaining or relaxing while enjoying the east-facing views of the backyard. This home is ideally located near the upcoming new elementary school and the East Hills Commercial Centre, with easy access to Costco, Walmart, movie theater, and rapid transit to downtown Calgary. Don't miss the opportunity to make this brand-new home yours! This home is currently under construction and will be complete in the summer 2025. These photos were taken from an exact Wyatt design built in another neighbourhood. Please visit the show home at