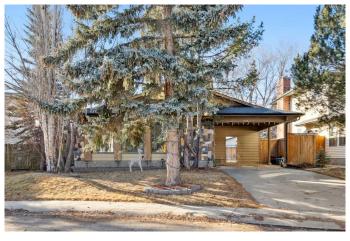

## \$725,000

5 Bedroom, 3.00 Bathroom, 1,175 sqft Residential on 0.13 Acres

Silver Springs, Calgary, Alberta

Welcome to this fantastic 5-bedroom, 3-bathroom home, perfectly situated on a large corner lot in a quiet, family-friendly neighborhood. This 4-level split offers exceptional versatility, whether you're looking for an income-generating investment or a beautiful home for your family. Each floor has its own kitchen, bedrooms, bathrooms, living rooms and its own laundry! With 3 bedrooms above grade and 2 additional bedrooms in the lower levels + 1 large family room, this home provides ample space. The illegal basement suite with its own kitchen + laundry features a separate entrance, making it easy to rent out both the main floor and basement to two different families, maximizing your rental income. The upper bathroom has been recently renovated and the basement includes a bathroom that is under constructionâ€"ready for you to complete and customize to your liking. The roof + water tank have been updated in the last couple of years. The home is currently rented by a long-term, month-to-month clean tenant, adding immediate investment value. The large backyard, featuring a stunning mature tree, offers a peaceful retreat for families or tenants to enjoy. A back lane and a spacious garage provide additional convenience. Located just a 2-minute walk from a playground, this home is nestled in an amazing community with access to green spaces, parks, a botanical garden, a swimming pool, walking paths, golf, schools, shopping, transit, major roads, and more.

#### **Exterior**

Exterior Features Private Entrance, Private Yard

Lot Description Back Lane, Back Yard, Corner Lot, No Neighbours Behind, Pie Shaped

Lot, See Remarks, Street Lighting, Treed, Fruit Trees/Shrub(s)