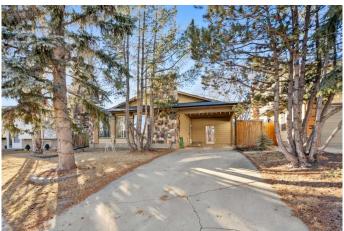

## \$725,000

5 Bedroom, 3.00 Bathroom, 1,175 sqft Residential on 0.13 Acres

Silver Springs, Calgary, Alberta

Welcome to this fantastic 5-bedroom, 3-bathroom home, perfectly situated on a large corner lot in a quiet, family-friendly neighborhood. This 4-level split offers exceptional versatility, whether you're looking for an income-generating investment or a beautiful home for your family. Each floor has its own kitchen, bedrooms, bathrooms, living rooms and its own laundry! With 3 bedrooms above grade and 2 additional bedrooms in the lower levels + 1 large family room, this home provides ample space. The illegal basement suite with its own kitchen + laundry features a separate entrance, making it easy to rent out both the main floor and basement to two different families, maximizing your rental income. The upper bathroom has been recently renovated and the basement includes a bathroom that is under constructionâ€"ready for you to complete and customize to your liking. The roof + water tank have been updated in the last couple of years. The home is currently rented by a long-term, month-to-month clean tenant, adding immediate investment value. The large backyard, featuring a stunning mature tree, offers a peaceful retreat for families or tenants to enjoy. A back lane and a spacious garage provide additional convenience. Located just a 2-minute walk from a playground, this home is nestled in an amazing community with access to green spaces, parks, a botanical garden, a swimming pool, walking paths, golf, schools, shopping, transit, major roads, and more.

#### **Amenities**

Parking Spaces 3

Parking Double Garage Detached, Attached Carport