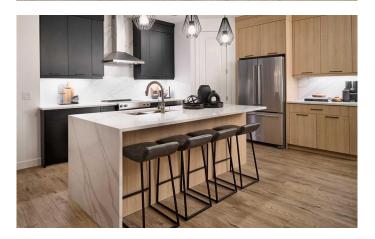

## \$742,300

3 Bedroom, 3.00 Bathroom, 2,133 sqft Residential on 0.09 Acres

Silverado, Calgary, Alberta

This stunning brand-new home in Silver Spruce, The 'Robson 24', features a striking Heritage elevation and boasts 3 bedrooms, 2.5 bathrooms, 2 living areas, and a double attached garage with over 2,100 square feet of living space + an undeveloped basement. The main level of the home features a central curved staircase, offering a unique design rarely seen in homes of this size. The main level showcases resilient vinyl plank flooring throughout, while the gourmet kitchen is equipped with a chimney hood fan, built-in cooktop, built-in oven and microwave, and a large corner pantry. Rich cabinetry complements the kitchen, which is complete with an accent island in dark oak. The kitchen flows seamlessly into the living and dining areas, making it the perfect space for entertaining. Expansive windows throughout the home flood the space with natural light from the south-facing backyard. The main entertaining area is anchored by a central fireplace in the great room and a spiral staircase that leads to the upper level. Completing the main level is a large flex space which can easily serve as a home office or bedroom, as well as a full bathroom with a tub/shower. The spiral staircase, with open spindles, leads to a second-level bonus room that separates the primary suite from the secondary bedrooms. The spacious primary bedroom is highlighted by a soaring vaulted ceiling and includes an expansive walk-in closet and a luxurious 5-piece ensuite,