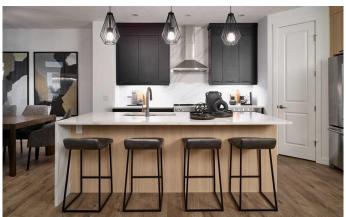

## \$742,300

3 Bedroom, 3.00 Bathroom, 2,133 sqft Residential on 0.09 Acres

Silverado, Calgary, Alberta

This stunning brand-new home in Silver Spruce, The 'Robson 24', features a striking Heritage elevation and boasts 3 bedrooms, 2.5 bathrooms, 2 living areas, and a double attached garage with over 2,100 square feet of living space + an undeveloped basement. The main level of the home features a central curved staircase, offering a unique design rarely seen in homes of this size. The main level showcases resilient vinyl plank flooring throughout, while the gourmet kitchen is equipped with a chimney hood fan, built-in cooktop, built-in oven and microwave, and a large corner pantry. Rich cabinetry complements the kitchen, which is complete with an accent island in dark oak. The kitchen flows seamlessly into the living and dining areas, making it the perfect space for entertaining. Expansive windows throughout the home flood the space with natural light from the south-facing backyard. The main entertaining area is anchored by a central fireplace in the great room and a spiral staircase that leads to the upper level. Completing the main level is a large flex space which can easily serve as a home office or bedroom, as well as a full bathroom with a tub/shower. The spiral staircase, with open spindles, leads to a second-level bonus room that separates the primary suite from the secondary bedrooms. The spacious primary bedroom is highlighted by a soaring vaulted ceiling and includes an expansive walk-in closet and a luxurious 5-piece ensuite,