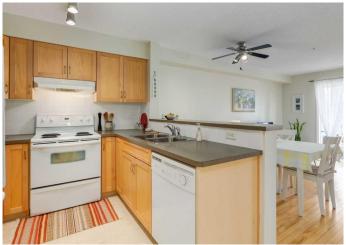

# \$249,900

1 Bedroom, 1.00 Bathroom, 573 sqft Residential on 0.00 Acres

Panorama Hills, Calgary, Alberta

Welcome to Panamount Place NW, a bright and inviting second-floor condo in the heart of Panorama Hills! This west-facing unit is bathed in natural light, featuring an open-concept layout with maple hardwood flooring, a well-appointed kitchen with maple cabinetry, a raised breakfast bar, and a designated space for a home office/media/storage area. The spacious bedroom boasts a walk-through closet with built-in organizers, leading to the 4 piece bathroom for added convenience. Step onto the large balcony to enjoy the evening sun, or take advantage of in-suite laundry, underground titled parking, and a secure storage. Perfect for first-time buyers, investors, or downsizers, this condo is within walking distance to Superstore, Vivo, public transit, and a variety of shops and restaurants, offering an unbeatable combination of comfort and convenience. This unit is spotless and shows pride of ownership throughout. Book your private showing today!

#### Interior

Interior Features See Remarks

Appliances Electric Stove, Microwave, Refrigerator, Washer/Dryer, Window

Coverings

Heating Hot Water, Natural Gas

Cooling None