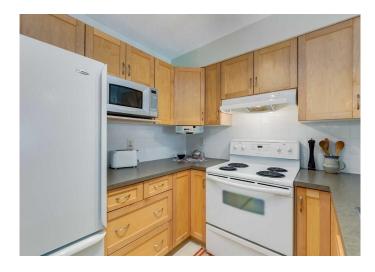

# \$249,900

1 Bedroom, 1.00 Bathroom, 573 sqft Residential on 0.00 Acres

Panorama Hills, Calgary, Alberta

Welcome to Panamount Place NW, a bright and inviting second-floor condo in the heart of Panorama Hills! This west-facing unit is bathed in natural light, featuring an open-concept layout with maple hardwood flooring, a well-appointed kitchen with maple cabinetry, a raised breakfast bar, and a designated space for a home office/media/storage area. The spacious bedroom boasts a walk-through closet with built-in organizers, leading to the 4 piece bathroom for added convenience. Step onto the large balcony to enjoy the evening sun, or take advantage of in-suite laundry, underground titled parking, and a secure storage. Perfect for first-time buyers, investors, or downsizers, this condo is within walking distance to Superstore, Vivo, public transit, and a variety of shops and restaurants, offering an unbeatable combination of comfort and convenience. This unit is spotless and shows pride of ownership throughout. Book your private showing today!

#### Interior

Interior Features See Remarks

Appliances Electric Stove, Microwave, Refrigerator, Washer/Dryer, Window

Coverings

Heating Hot Water, Natural Gas

Cooling None