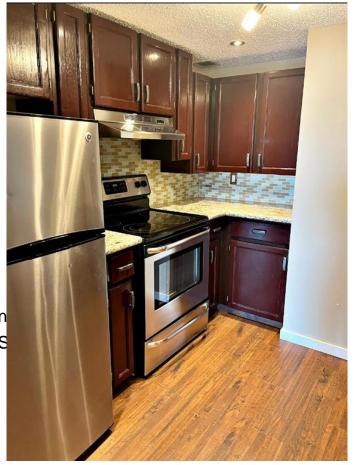

# \$339,900

2 Bedroom, 1.00 Bathroom, 1,083 sqft Residential on 0.00 Acres

Windsor Park, Calgary, Alberta

Wow! Your new home is a bright and open unit with numerous upgrades including granite counters, stainless steel appliances, wood laminate flooring and two large bedrooms. You won't hear your neighbors as it is a concrete building. Keep cool in the summer on the extra large balcony and cozy in the winter with the wood burning fireplace. One block from Chinook mall and close to shopping, restaurants and parks. Must be seen, available immediately!

#### Interior

Interior Features Ceiling Fan(s), Crown Moldin

Appliances Dishwasher, Dryer, Electric S

Heating Hot Water, Natural Gas

Cooling None Fireplace Yes