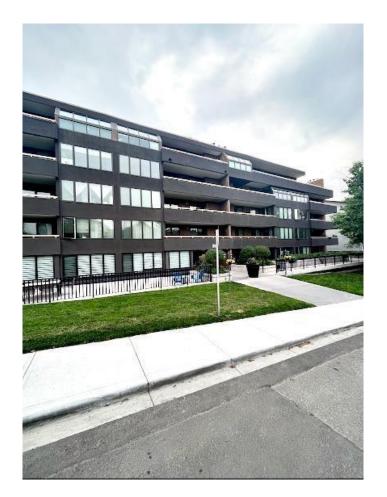

# \$339,900

2 Bedroom, 1.00 Bathroom, 1,083 sqft Residential on 0.00 Acres

Windsor Park, Calgary, Alberta

Wow! Your new home is a bright and open unit with numerous upgrades including granite counters, stainless steel appliances, wood laminate flooring and two large bedrooms. You won't hear your neighbors as it is a concrete building. Keep cool in the summer on the extra large balcony and cozy in the winter with the wood burning fireplace. One block from Chinook mall and close to shopping, restaurants and parks. Must be seen, available immediately!

#### Interior

Interior Features Ceiling Fan(s), Crown Moldin

Appliances Dishwasher, Dryer, Electric S

Heating Hot Water, Natural Gas

Cooling None Fireplace Yes