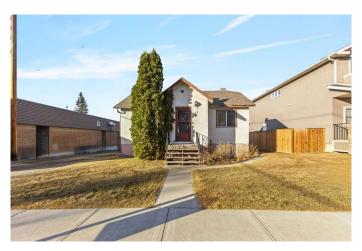

# \$699,000 - 112 25 Avenue Ne, Calgary

MLS® #A2203652

## \$699,000

1 Bedroom, 1.00 Bathroom, 784 sqft Residential on 0.14 Acres

Tuxedo Park, Calgary, Alberta

This 1-bedroom, 1-bathroom gem has stood the test of time and now awaits a visionary to restore its former glory. The solid bones of this home offer endless possibilities. Situated on a generous 50 x 120 lot, there's ample space for re-development. Tuxedo Park is renowned for its blend of historic charm and urban convenience. Residents enjoy proximity to downtown Calgary, local eateries, parks, and reputable schools. The potential for transformation is vast, allowing for modern amenities to be integrated while preserving historical charm or tear down and expand your portfolio by building multiple units on this R-CG lot. Properties like this are rare finds. With the right vision and effort, this bungalow can be transformed into a cozy residence or a profitable investment.

Built in 1949

Type Residential

Sub-Type Detached
Style Bungalow
Status Active

#### **Exterior**

Exterior Features None

Lot Description Back Lane, Back Yard, Rectangular Lot, Street Lighting

Roof Asphalt Shingle

Construction Stucco

Foundation Poured Concrete