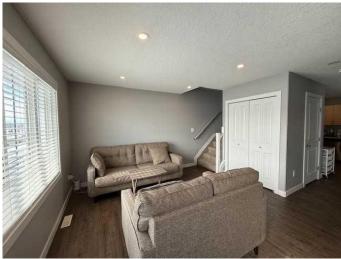

## \$299,900

2 Bedroom, 2.00 Bathroom, 865 sqft Residential on 0.07 Acres

Westgate., Grande Prairie, Alberta

This excellent condition half duplex is located in Westgate across from a playground & pond.

The main floor consists of the living room , kitchen, dining & half bath. Access to the fenced yard and garage is off the dining area. Upstairs you will find two good sized bedrooms and a full bathroom. The laundry is located in the basement. The basement is ready for development with the bathroom plumbing roughed in. This property would be excellent addition for an Investor who wants to maintain the current Tenant or for a first time buyer. Note: home builder sq ft is 960 sq ft but based on RMS for a duplex it has to be recorded at 865 sq ft