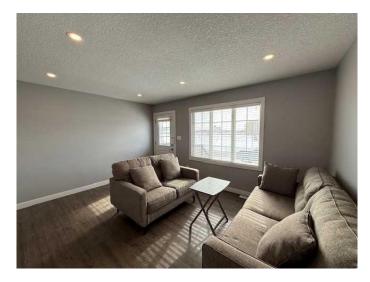

## \$299,900

2 Bedroom, 2.00 Bathroom, 865 sqft Residential on 0.07 Acres

Westgate., Grande Prairie, Alberta

This excellent condition half duplex is located in Westgate across from a playground & pond.

The main floor consists of the living room , kitchen, dining & half bath. Access to the fenced yard and garage is off the dining area. Upstairs you will find two good sized bedrooms and a full bathroom. The laundry is located in the basement. The basement is ready for development with the bathroom plumbing roughed in. This property would be excellent addition for an Investor who wants to maintain the current Tenant or for a first time buyer. Note: home builder sq ft is 960 sq ft but based on RMS for a duplex it has to be recorded at 865 sq ft