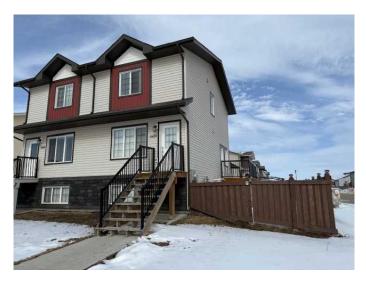

## \$299,900 - 11426 106 Avenue, Grande Prairie

MLS® #A2203971

## \$299,900

2 Bedroom, 2.00 Bathroom, 865 sqft Residential on 0.07 Acres

Westgate., Grande Prairie, Alberta

This excellent condition half duplex is located in Westgate across from a playground & pond.

The main floor consists of the living room , kitchen, dining & half bath. Access to the fenced yard and garage is off the dining area. Upstairs you will find two good sized bedrooms and a full bathroom. The laundry is located in the basement. The basement is ready for development with the bathroom plumbing roughed in. This property would be excellent addition for an Investor who wants to maintain the current Tenant or for a first time buyer. Note: home builder sq ft is 960 sq ft but based on RMS for a duplex it has to be recorded at 865 sq ft

Built in 2018

## **Essential Information**

| MLS® #         | A2203971               |
|----------------|------------------------|
| Price          | \$299,900              |
| Bedrooms       | 2                      |
| Bathrooms      | 2.00                   |
| Full Baths     | 1                      |
| Half Baths     | 1                      |
| Square Footage | 865                    |
| Acres          | 0.07                   |
| Year Built     | 2018                   |
| Туре           | Residential            |
| Sub-Type       | Semi Detached          |
| Style          | 2 Storey, Side by Side |
|                |                        |