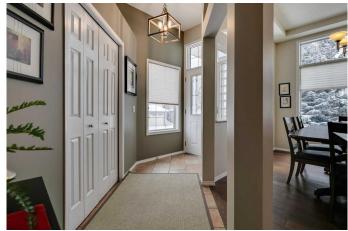

# \$835,000

4 Bedroom, 3.00 Bathroom, 1,588 sqft Residential on 0.15 Acres

Valley Ridge, Calgary, Alberta

Welcome home! This immaculate walkout bungalow is the one you have been waiting for. Meticulously kept and well cared for, the pride of ownership in this warm and inviting home is evident throughout. As you enter, beautiful wide plank flooring will lead you past the formal dining area into an open-concept living space with soaring ceilings. The kitchen features an island with a raised eating bar, timeless white cabinetry, quartz countertops, stainless steel appliances, and a corner pantry. Enjoy the morning sunlight in your breakfast nook, which opens onto a deck overlooking the backyard In the living room you'II love the cozy gas fireplace and large windows that allow natural light to fill the space. The main floor boasts two bedrooms and two full bathrooms. The spacious primary retreat has plenty of space for a king-bedroom set. You will also find a full ensuite bathroom with a tub, shower, and private water closet, as well as a roomy walk-in closet. The second bedroom on this floor would make a great home office or den. Laundry on the main level. Head downstairs to the fully developed walk-out living space complete with 2 large bedrooms, a comfortable living area, a third full washroom with tub/shower, and additional large flex space. This property is truly move-in ready with numerous recent improvements in 2023 including furnace and air conditioning, water softener, garage door, modern light fixtures, and paint. You will find plenty of storage space, with built-in shelving in the