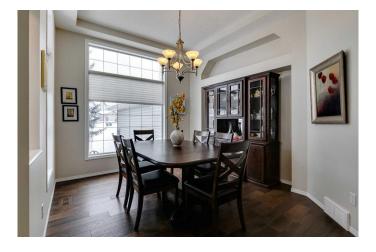

# \$835,000

4 Bedroom, 3.00 Bathroom, 1,588 sqft Residential on 0.15 Acres

Valley Ridge, Calgary, Alberta

Welcome home! This immaculate walkout bungalow is the one you have been waiting for. Meticulously kept and well cared for, the pride of ownership in this warm and inviting home is evident throughout. As you enter, beautiful wide plank flooring will lead you past the formal dining area into an open-concept living space with soaring ceilings. The kitchen features an island with a raised eating bar, timeless white cabinetry, quartz countertops, stainless steel appliances, and a corner pantry. Enjoy the morning sunlight in your breakfast nook, which opens onto a deck overlooking the backyard In the living room you'II love the cozy gas fireplace and large windows that allow natural light to fill the space. The main floor boasts two bedrooms and two full bathrooms. The spacious primary retreat has plenty of space for a king-bedroom set. You will also find a full ensuite bathroom with a tub, shower, and private water closet, as well as a roomy walk-in closet. The second bedroom on this floor would make a great home office or den. Laundry on the main level. Head downstairs to the fully developed walk-out living space complete with 2 large bedrooms, a comfortable living area, a third full washroom with tub/shower, and additional large flex space. This property is truly move-in ready with numerous recent improvements in 2023 including furnace and air conditioning, water softener, garage door, modern light fixtures, and paint. You will find plenty of storage space, with built-in shelving in the