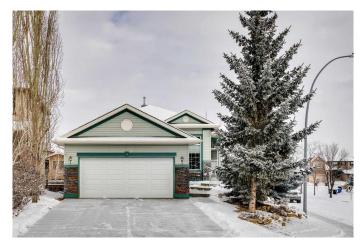

# \$835,000 - 35 Valley Crest Close Nw, Calgary

MLS® #A2203980

# \$835,000

4 Bedroom, 3.00 Bathroom, 1,588 sqft Residential on 0.15 Acres

Valley Ridge, Calgary, Alberta

Welcome home! This immaculate walkout bungalow is the one you have been waiting for. Meticulously kept and well cared for, the pride of ownership in this warm and inviting home is evident throughout. As you enter, beautiful wide plank flooring will lead you past the formal dining area into an open-concept living space with soaring ceilings. The kitchen features an island with a raised eating bar, timeless white cabinetry, quartz countertops, stainless steel appliances, and a corner pantry. Enjoy the morning sunlight in your breakfast nook, which opens onto a deck overlooking the backyard In the living room you'II love the cozy gas fireplace and large windows that allow natural light to fill the space. The main floor boasts two bedrooms and two full bathrooms. The spacious primary retreat has plenty of space for a king-bedroom set. You will also find a full ensuite bathroom with a tub, shower, and private water closet, as well as a roomy walk-in closet. The second bedroom on this floor would make a great home office or den. Laundry on the main level. Head downstairs to the fully developed walk-out living space complete with 2 large bedrooms, a comfortable living area, a third full washroom with tub/shower, and additional large flex space. This property is truly move-in ready with numerous recent improvements in 2023 including furnace and air conditioning, water softener, garage door, modern light fixtures, and paint. You will find plenty of storage space, with built-in shelving in the