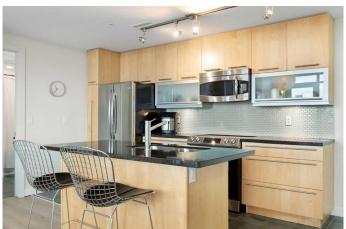

## \$339,900

1 Bedroom, 1.00 Bathroom, 671 sqft Residential on 0.00 Acres

Beltline, Calgary, Alberta

The one you've been waiting for is finally here. Welcome to Unit 1504 at Union Squareâ€"a statement condo in one of Calgary's most sought-after inner-city neighbourhoods. Whether you're drawn to the incredible mountain views, the elevated interior design, or the unbeatable walkable lifestyle, this unit checks every boxâ€"and then some. Step inside and you're instantly greeted by soaring 9' flat ceilings (a rare & luxurious upgrade), newer luxury vinyl plank flooring, and floor-to-ceiling windows that flood the space with natural light and frame showstopping panoramic viewsâ€"from the city skyline to the majestic Rockies. This isn't just a condo. It's your personal sky-high retreat. The kitchen is modern and functional, designed for entertaining and everyday living. Granite countertops, full-height cabinetry, stainless steel appliances, and an eat-up island that invites conversation while you prep dinner with the mountains as your backdrop. The open-concept layout flows into a cozy living space with plenty of room to relax or entertain, and just off the dining nook is a thoughtfully integrated work-from-home zoneâ€"perfect for today's flexible lifestyle. The covered balcony is your front-row seat to Calgary's most stunning sunsets, with room for lounge furniture, gas BBQ, and more. Slide into your spacious primary suite through modern panel doorsâ€"large enough for a king-sized bed, and conveniently connected to a 4-piece bathroom and in-suite laundry. You'll

#### Interior

Interior Features Breakfast Bar, Built-in Features, Granite Counters, Kitchen Island, Open

Floorplan

Appliances Dishwasher, Electric Stove, Microwave Hood Fan, Refrigerator, Window

Coverings, European Washer/Dryer Combination