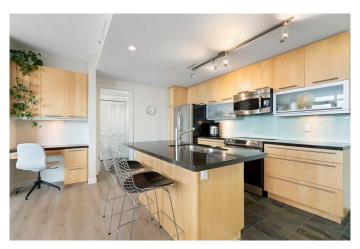

## \$339,900

1 Bedroom, 1.00 Bathroom, 671 sqft Residential on 0.00 Acres

Beltline, Calgary, Alberta

The one you've been waiting for is finally here. Welcome to Unit 1504 at Union Squareâ€"a statement condo in one of Calgary's most sought-after inner-city neighbourhoods. Whether you're drawn to the incredible mountain views, the elevated interior design, or the unbeatable walkable lifestyle, this unit checks every boxâ€"and then some. Step inside and you're instantly greeted by soaring 9' flat ceilings (a rare & luxurious upgrade), newer luxury vinyl plank flooring, and floor-to-ceiling windows that flood the space with natural light and frame showstopping panoramic viewsâ€"from the city skyline to the majestic Rockies. This isn't just a condo. It's your personal sky-high retreat. The kitchen is modern and functional, designed for entertaining and everyday living. Granite countertops, full-height cabinetry, stainless steel appliances, and an eat-up island that invites conversation while you prep dinner with the mountains as your backdrop. The open-concept layout flows into a cozy living space with plenty of room to relax or entertain, and just off the dining nook is a thoughtfully integrated work-from-home zoneâ€"perfect for today's flexible lifestyle. The covered balcony is your front-row seat to Calgary's most stunning sunsets, with room for lounge furniture, gas BBQ, and more. Slide into your spacious primary suite through modern panel doorsâ€"large enough for a king-sized bed, and conveniently connected to a 4-piece bathroom and in-suite laundry. You'll

#### Interior

Interior Features Breakfast Bar, Built-in Features, Granite Counters, Kitchen Island, Open

Floorplan

Appliances Dishwasher, Electric Stove, Microwave Hood Fan, Refrigerator, Window

Coverings, European Washer/Dryer Combination