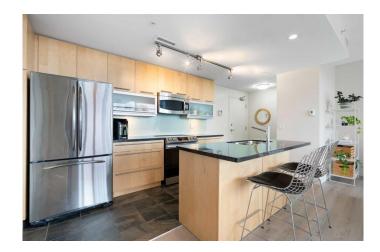

## \$339,900

1 Bedroom, 1.00 Bathroom, 671 sqft Residential on 0.00 Acres

Beltline, Calgary, Alberta

The one you've been waiting for is finally here. Welcome to Unit 1504 at Union Squareâ€"a statement condo in one of Calgary's most sought-after inner-city neighbourhoods. Whether you're drawn to the incredible mountain views, the elevated interior design, or the unbeatable walkable lifestyle, this unit checks every boxâ€"and then some. Step inside and you're instantly greeted by soaring 9' flat ceilings (a rare & luxurious upgrade), newer luxury vinyl plank flooring, and floor-to-ceiling windows that flood the space with natural light and frame showstopping panoramic viewsâ€"from the city skyline to the majestic Rockies. This isn't just a condo. It's your personal sky-high retreat. The kitchen is modern and functional, designed for entertaining and everyday living. Granite countertops, full-height cabinetry, stainless steel appliances, and an eat-up island that invites conversation while you prep dinner with the mountains as your backdrop. The open-concept layout flows into a cozy living space with plenty of room to relax or entertain, and just off the dining nook is a thoughtfully integrated work-from-home zoneâ€"perfect for today's flexible lifestyle. The covered balcony is your front-row seat to Calgary's most stunning sunsets, with room for lounge furniture, gas BBQ, and more. Slide into your spacious primary suite through modern panel doorsâ€"large enough for a king-sized bed, and conveniently connected to a 4-piece bathroom and in-suite laundry. You'll

#### Interior

Interior Features Breakfast Bar, Built-in Features, Granite Counters, Kitchen Island, Open

Floorplan

Appliances Dishwasher, Electric Stove, Microwave Hood Fan, Refrigerator, Window

Coverings, European Washer/Dryer Combination