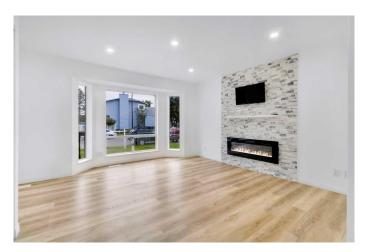

## \$528,332

3 Bedroom, 2.00 Bathroom, 1,049 sqft Residential on 0.08 Acres

Martindale, Calgary, Alberta

\*\*\*OPEN HOUSE: APRIL 20\*\*\* |SEPARATE ENTRANCE| 2x Kitchens | 2x Living Rooms | TOTAL LIVING SqFt 1386 APPROX.| Featuring a fully developed basement with full kitchen, convenient 3-pc bathroom, a spacious rec room, a den, â€"perfect for family gatherings or extra living space! Upstairs offers 3 bright bedrooms and a modern 4-pc bath. Beautifully updated throughout with fresh paint, new lighting fixtures, and brand-new appliances. Enjoy a large backyard plus a fully fenced front yard, ideal for entertaining and family fun. Prime location near Dashmesh Culture Centre, YMCA, Genesis Centre, and Calgary Public Library.

Year Built 1989

Type Residential

Sub-Type Detached

2 Storey

Status Active

Style

#### **Exterior**

Exterior Features Garden, Private Entrance
Lot Description Back Lane, Back Yard

Roof Asphalt Shingle

Construction Vinyl Siding

Foundation Brick/Mortar, Poured Concrete