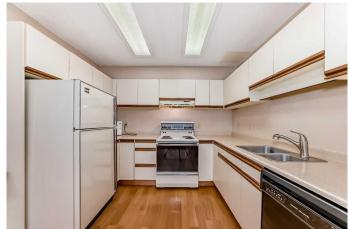

## \$965,000

3 Bedroom, 4.00 Bathroom, 1,567 sqft Residential on 0.00 Acres

Rundleview Ests, Canmore, Alberta

Visit REALTOR® website for additional information. Charming 3-bedroom, 3.5-bathroom townhome in Rundleview, steps from the Nordic Centre! With over 1,550 sq. ft. of living space, plus a finished basement, this home offers a bright, open layout, a cozy wood-burning fireplace, and a spacious deck with mountain views. The main floor features a large kitchen, dining, and living areas, while the upper levels include bedrooms with ensuites. The lower level offers flexible space for a family room or extra storage. Enjoy easy access to hiking, biking, Quarry Lake, and the Nordic Centre in this prime location.

#### Interior

Interior Features Laminate Counters, Recessed Lighting

Appliances Dishwasher, Dryer, Microwave, Range, Refrigerator, Washer

Heating Forced Air

Cooling None Fireplace Yes