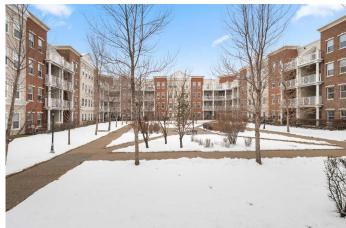

## \$275,000

1 Bedroom, 1.00 Bathroom, 591 sqft Residential on 0.00 Acres

Garrison Green, Calgary, Alberta

With a CONCRETE BUILDING, this ground floor suite offers the conveniences of a private second entrance (elevator access not required) with a patio area on a quiet, shaded side of the building. This highly coveted condo complex features a fully equipped GYM, ELECTRICITY INCLUDED in the condo fees, a heated underground parkade including 44 guest parking spots, guest suites, and a social room that can be rented out. With a FLOORING ALLOWANCE included in the sale, this attractive unit boasts 9-FOOT CEILINGS, an open floor plan, in-floor heating, in-suite laundry, a modern kitchen with stainless steel appliances, GRANITE COUNTERS and an island with a breakfast bar. Conveniently your parking spot in the heated parkade is right near the elevator. Only a short walk away from Mount Royal University, shopping, walking paths and green spaces.

# **Community Information**

Address 1406, 5605 Henwood Street Sw

Subdivision Garrison Green

City Calgary
County Calgary
Province Alberta
Postal Code T3E 7R2