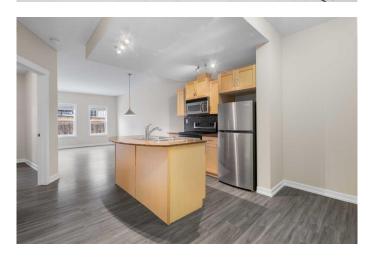

## \$275,000

1 Bedroom, 1.00 Bathroom, 591 sqft Residential on 0.00 Acres

Garrison Green, Calgary, Alberta

With a CONCRETE BUILDING, this ground floor suite offers the conveniences of a private second entrance (elevator access not required) with a patio area on a quiet, shaded side of the building. This highly coveted condo complex features a fully equipped GYM, ELECTRICITY INCLUDED in the condo fees, a heated underground parkade including 44 guest parking spots, guest suites, and a social room that can be rented out. With a FLOORING ALLOWANCE included in the sale, this attractive unit boasts 9-FOOT CEILINGS, an open floor plan, in-floor heating, in-suite laundry, a modern kitchen with stainless steel appliances, GRANITE COUNTERS and an island with a breakfast bar. Conveniently your parking spot in the heated parkade is right near the elevator. Only a short walk away from Mount Royal University, shopping, walking paths and green spaces.

### Interior

Interior Features Granite Counters, Open Floorplan

Appliances Dishwasher, Dryer, Electric Stove, Microwave Hood Fan, Refrigerator,

Washer

Heating In Floor Cooling None