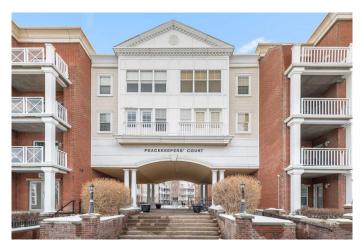

# \$275,000 - 1406, 5605 Henwood Street Sw, Calgary

MLS® #A2207490

## \$275,000

1 Bedroom, 1.00 Bathroom, 591 sqft Residential on 0.00 Acres

Garrison Green, Calgary, Alberta

With a CONCRETE BUILDING, this ground floor suite offers the conveniences of a private second entrance (elevator access not required) with a patio area on a quiet, shaded side of the building. This highly coveted condo complex features a fully equipped GYM, ELECTRICITY INCLUDED in the condo fees, a heated underground parkade including 44 guest parking spots, guest suites, and a social room that can be rented out. With a FLOORING ALLOWANCE included in the sale, this attractive unit boasts 9-FOOT CEILINGS, an open floor plan, in-floor heating, in-suite laundry, a modern kitchen with stainless steel appliances, GRANITE COUNTERS and an island with a breakfast bar. Conveniently your parking spot in the heated parkade is right near the elevator. Only a short walk away from Mount Royal University, shopping, walking paths and green spaces.