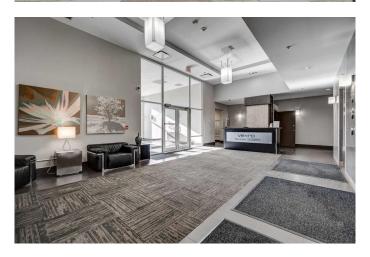

## \$398,000

3 Bedroom, 1.00 Bathroom, 968 sqft Residential on 0.00 Acres

Beltline, Calgary, Alberta

This exceptional 960 sq ft, open-concept unit features 2 bedrooms, 2 bathrooms, a spacious living/dining area, in-suite laundry and a large balcony with incredible city and mountain views. The hardwood flooring throughout the home offers a clean and consistent feeling of warmth and brightness. The living/dining area is perfect for entertaining, and the abundance of natural light showcases the space. The two generous bedrooms have walk-through closets and 4-piece ensuites for your privacy and retreat. Additional features include ample in-unit storage, full-size laundry, a neat wall niche that you could use as a workspace and one titled parking stall. Residents enjoy concierge, security, exercise room, Jacuzzi, steam room, social/billiard room, theatre, rooftop patio, bike room and guest parking. Located next to the Stampede LRT and minutes from popular destinations, this home offers a vibrant lifestyle.

#### **Amenities**

Amenities Fitness Center, Recreation Facilities, Secured Parking, Storage, Visitor

Parking, Garbage Chute, Sauna

Parking Spaces 1

Parking Parkade