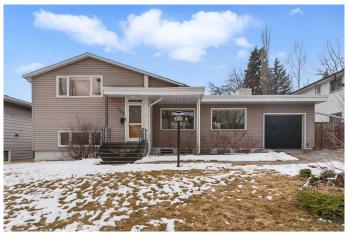

# \$1,299,999 - 707 Madison Avenue Sw, Calgary

MLS® #A2208020

## \$1,299,999

4 Bedroom, 2.00 Bathroom, 1,217 sqft Residential on 0.21 Acres

Britannia, Calgary, Alberta

Stunningly renovated, 4-level split, home in a prime Britannia location with a massive south-facing backyard oasis! The open concept main floor is a beautiful retreat with grand vaulted, wood-beamed ceilings creating a modern chalet-like atmosphere. Full-height stone encases the fireplace in the living room, inviting you to sit back and relax while oversized windows stream in natural light. Culinary adventures are inspired in the gorgeous chef's dream kitchen with in-floor heating, high-end Fischer Paykel appliances including a 6-burner gas range and a second built-in oven, custom storage solutions and a large centre island with breakfast bar seating for at least 4. The adjacent dining room features designer lighting and clear sightlines for unobstructed conversations, perfect for hosting larger events. Ascend the open riser staircase to the upper level where those gorgeous wood-beam vaulted ceilings continue. Both bedrooms on this level are spacious and bright, one even has a charming wood-burning fireplace paying homage to the original character of the home! A stylish 5-piece bathroom with dual sinks completes this level.

# **Community Information**

Address 707 Madison Avenue Sw

Subdivision Britannia
City Calgary

County Calgary Province Alberta Postal Code T2S 1K2

**Amenities** 

**Parking Spaces** 3

**Parking** Additional Parking, Driveway, Single Garage Attached