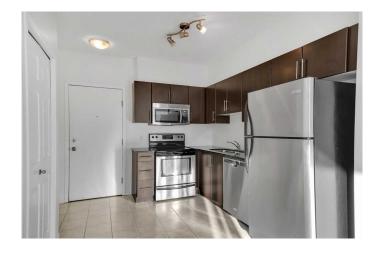

## \$279,900

1 Bedroom, 1.00 Bathroom, 550 sqft Residential on 0.00 Acres

Downtown East Village, Calgary, Alberta

HIGH END CONDO, CONVENIENT DOWNTOWN LOCATION, 1 BED, 1 BATH, BALCONY - GYM, HEAT AND WATER INCLUDED - ON SITE MANAGEMENT. VISITOR PARKING, CONCIERGE - This condo is perfect for a first time home buyer and includes amenities and professional management that adds to the convenience of living DOWNTOWN. This unit is located on the 11th floor overlooking the BOW RIVER and the large BALCONY is perfect for a morning cup of coffee. Entering you are met with your kitchen with all STAINLESS STEEL APPLIANCES, IN UNIT LAUNDRY and an open living space (renders shown). A 4PC ensuite bathroom with spacious bedroom and WALK IN CLOSET, complete this condo. This condo is in a solid location close to shops. walking/bike paths and includes WATER AND HEAT.

#### Interior

Interior Features Walk-In Closet(s)

Appliances Dishwasher, Electric Range, Microwave Hood Fan, Refrigerator,

Washer/Dryer

Heating Forced Air

Cooling None