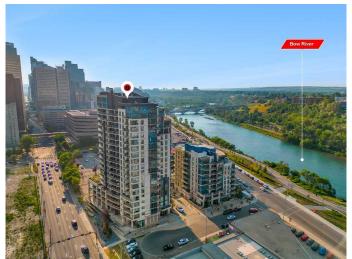

## \$279,900

1 Bedroom, 1.00 Bathroom, 550 sqft Residential on 0.00 Acres

Downtown East Village, Calgary, Alberta

HIGH END CONDO, CONVENIENT DOWNTOWN LOCATION, 1 BED, 1 BATH, BALCONY - GYM, HEAT AND WATER INCLUDED - ON SITE MANAGEMENT. VISITOR PARKING, CONCIERGE - This condo is perfect for a first time home buyer and includes amenities and professional management that adds to the convenience of living DOWNTOWN. This unit is located on the 11th floor overlooking the BOW RIVER and the large BALCONY is perfect for a morning cup of coffee. Entering you are met with your kitchen with all STAINLESS STEEL APPLIANCES, IN UNIT LAUNDRY and an open living space (renders shown). A 4PC ensuite bathroom with spacious bedroom and WALK IN CLOSET, complete this condo. This condo is in a solid location close to shops. walking/bike paths and includes WATER AND HEAT.