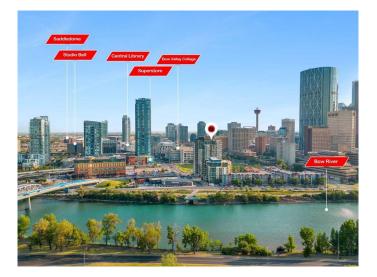

## \$279,900

1 Bedroom, 1.00 Bathroom, 550 sqft Residential on 0.00 Acres

Downtown East Village, Calgary, Alberta

HIGH END CONDO, CONVENIENT DOWNTOWN LOCATION, 1 BED, 1 BATH, BALCONY - GYM, HEAT AND WATER INCLUDED - ON SITE MANAGEMENT. VISITOR PARKING, CONCIERGE - This condo is perfect for a first time home buyer and includes amenities and professional management that adds to the convenience of living DOWNTOWN. This unit is located on the 11th floor overlooking the BOW RIVER and the large BALCONY is perfect for a morning cup of coffee. Entering you are met with your kitchen with all STAINLESS STEEL APPLIANCES, IN UNIT LAUNDRY and an open living space (renders shown). A 4PC ensuite bathroom with spacious bedroom and WALK IN CLOSET, complete this condo. This condo is in a solid location close to shops. walking/bike paths and includes WATER AND HEAT.

## **Community Information**

Address 1108, 325 3 Street Se Subdivision Downtown East Village

City Calgary
County Calgary
Province Alberta
Postal Code T2G 0T9