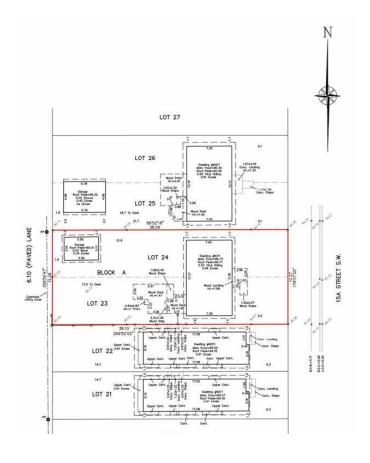

### \$1,325,000

1 Bedroom, 1.00 Bathroom, 977 sqft Residential on 0.14 Acres

Altadore, Calgary, Alberta

\*\*\*DREAM LOT ALERT IN EXCLUSIVE ENCLAVE\*\*\* 50x125 LOT on one of Altadore's most desirable LOW TRAFFIC, NON-THROUGH streets surrounded by large single-family homes (the majority of which being R1). This 1950's bungalow with a WEST FACING BACKYARD is vacant and shovel-ready for redevelopment. Development Permit Survey has been completed and is included in the sale price. Located only one block away from River Park, the pathway system, and only minutes to downtown. Single family lots like this one rarely become available, especially on this HIGHLY COVETED STREET. Don't miss your opportunity to build your dream home in Calgary's most desirable inner city neighborhood. The home is "AS IS WHERE IS" and priced at LAND VALUE. The home is not livable or rentable. Realtor has an interest in property. See supplements for more information and disclosures.

## **Community Information**

Address 4011 15a Street Sw

Subdivision Altadore
City Calgary
County Calgary
Province Alberta
Postal Code T2T 4C8

#### **Exterior**

Exterior Features Private Yard

Lot Description Back Lane, Back Yard, Level, City Lot

Roof Asphalt Shingle

Construction Wood Frame, Mixed, Metal Siding

Foundation Poured Concrete