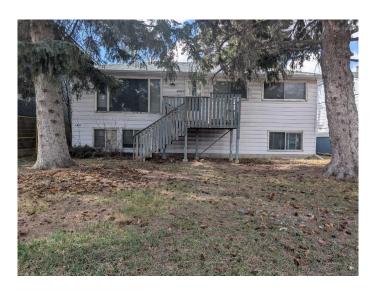

### \$1,325,000

1 Bedroom, 1.00 Bathroom, 977 sqft Residential on 0.14 Acres

Altadore, Calgary, Alberta

\*\*\*DREAM LOT ALERT IN EXCLUSIVE ENCLAVE\*\*\* 50x125 LOT on one of Altadore's most desirable LOW TRAFFIC, NON-THROUGH streets surrounded by large single-family homes (the majority of which being R1). This 1950's bungalow with a WEST FACING BACKYARD is vacant and shovel-ready for redevelopment. Development Permit Survey has been completed and is included in the sale price. Located only one block away from River Park, the pathway system, and only minutes to downtown. Single family lots like this one rarely become available, especially on this HIGHLY COVETED STREET. Don't miss your opportunity to build your dream home in Calgary's most desirable inner city neighborhood. The home is "AS IS WHERE IS" and priced at LAND VALUE. The home is not livable or rentable. Realtor has an interest in property. See supplements for more information and disclosures.

Built in 1950

#### **Essential Information**

MLS® # A2210183 Price \$1,325,000

Bedrooms 1

Bathrooms 1.00

Full Baths 1

Square Footage 977

Acres 0.14 Year Built 1950

Type Residential
Sub-Type Detached
Style Bungalow