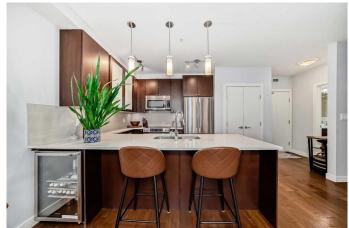

## \$315,000

1 Bedroom, 1.00 Bathroom, 594 sqft Residential on 0.00 Acres

Lower Mount Royal, Calgary, Alberta

If you are looking for a spacious condo with high quality finishings, an involved condo board in a pet friendly building, this is it! This spacious apartment welcomes you with modern finishings and hardwood floors. The open floor plan includes the kitchen with eat-in bar and wine fridge, a spacious dining area with great built ins, and living room with extra flex space. The bedroom is spacious and has ample closet space for storage with the laundry nearby. The bath is styled as a 'cheater ensuite' with direct access from the entry hall and the bedroom both. You'll love the balcony as your personal, private outdoor getaway with no other units looking into your space. Infloor heating will keep you cosy without unsightly baseboard heaters. A titled parking stall steps to the elevator rounds out this great home, along with an out of unit storage area and dedicated bicycle storage. Call your favourite agent for a private showing!

## Interior

Interior Features Breakfast Bar, Built-in Features, Elevator, No Smoking Home, Open

Floorplan

Appliances Dishwasher, Electric Stove, Refrigerator, Washer/Dryer Stacked, Wine

Refrigerator

Heating In Floor Cooling None