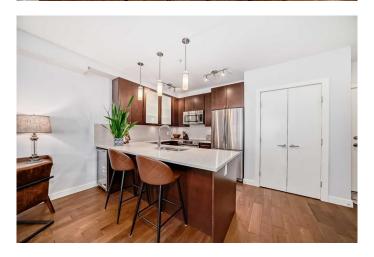

## \$315,000

1 Bedroom, 1.00 Bathroom, 594 sqft Residential on 0.00 Acres

Lower Mount Royal, Calgary, Alberta

If you are looking for a spacious condo with high quality finishings, an involved condo board in a pet friendly building, this is it! This spacious apartment welcomes you with modern finishings and hardwood floors. The open floor plan includes the kitchen with eat-in bar and wine fridge, a spacious dining area with great built ins, and living room with extra flex space. The bedroom is spacious and has ample closet space for storage with the laundry nearby. The bath is styled as a 'cheater ensuite' with direct access from the entry hall and the bedroom both. You'll love the balcony as your personal, private outdoor getaway with no other units looking into your space. Infloor heating will keep you cosy without unsightly baseboard heaters. A titled parking stall steps to the elevator rounds out this great home, along with an out of unit storage area and dedicated bicycle storage. Call your favourite agent for a private showing!

## Interior

Interior Features Breakfast Bar, Built-in Features, Elevator, No Smoking Home, Open

Floorplan

Appliances Dishwasher, Electric Stove, Refrigerator, Washer/Dryer Stacked, Wine

Refrigerator

Heating In Floor Cooling None