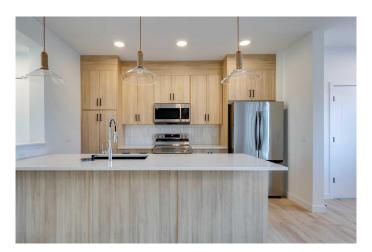

## \$469,000

3 Bedroom, 3.00 Bathroom, 1,520 sqft Residential on 0.04 Acres

Heartland, Cochrane, Alberta

Welcome to the Talo by Rohit Homes. This purposefully designed 1,506 sq ft unit has a spacious main floor equipped with a large kitchen, an island that seats 4 people, plus a rear entry with built-in coat hooks and a bench. Upstairs, the space has been beautifully designed to flow between the master suite and two secondary bedrooms. The flex room and convenient laundry room separate the bedrooms for added privacy. Unfinished basement and a double detached garage in rear yard. Front and back landscaping included \*\*Photos are representative and the interior colors may be different\*\*