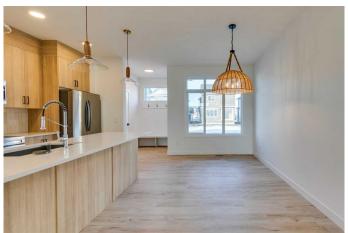

## \$469,000

3 Bedroom, 3.00 Bathroom, 1,520 sqft Residential on 0.04 Acres

Heartland, Cochrane, Alberta

Welcome to the Talo by Rohit Homes. This purposefully designed 1,506 sq ft unit has a spacious main floor equipped with a large kitchen, an island that seats 4 people, plus a rear entry with built-in coat hooks and a bench. Upstairs, the space has been beautifully designed to flow between the master suite and two secondary bedrooms. The flex room and convenient laundry room separate the bedrooms for added privacy. Unfinished basement and a double detached garage in rear yard. Front and back landscaping included \*\*Photos are representative and the interior colors may be different\*\*