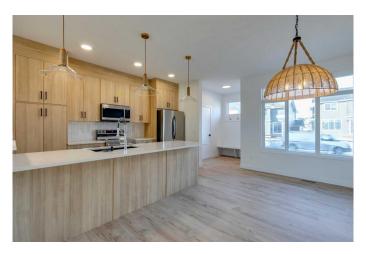

## \$469,000

3 Bedroom, 3.00 Bathroom, 1,520 sqft Residential on 0.04 Acres

Heartland, Cochrane, Alberta

Welcome to the Talo by Rohit Homes. This purposefully designed 1,506 sq ft unit has a spacious main floor equipped with a large kitchen, an island that seats 4 people, plus a rear entry with built-in coat hooks and a bench. Upstairs, the space has been beautifully designed to flow between the master suite and two secondary bedrooms. The flex room and convenient laundry room separate the bedrooms for added privacy. Unfinished basement and a double detached garage in rear yard. Front and back landscaping included \*\*Photos are representative and the interior colors may be different\*\*